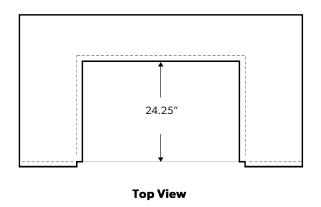

CLEARANCE
REQUIREMENTS

Minimum 12" all around
Non-Combustible Minimum 3.25" from back,
Minimum 6" on sides

CUTOUT Opening Width 34.25 inch
Opening Height 16.75 inch
Opening Depth 24.25 inch

## NON-COMBUSTIBLE INSTALLATION

**Face View** 