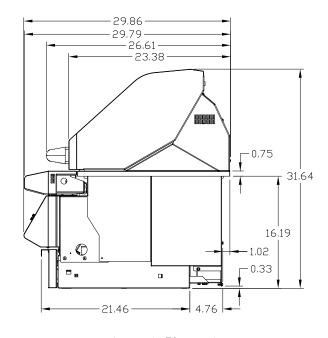

## **Specifications**

| GENERAL               | Model PELLET GRILL 36<br>SKU TEPG36G / TEPG36R                                                                                             |
|-----------------------|--------------------------------------------------------------------------------------------------------------------------------------------|
| POWER<br>REQUIREMENTS | Electrical Supply 120V, 60Hz, 5.04A Electrical Service 15 amp dedicated circuit Power Cord Length 5 feet Receptacle 3 prong grounding plug |
| GAS<br>REQUIREMENTS   | N/A                                                                                                                                        |