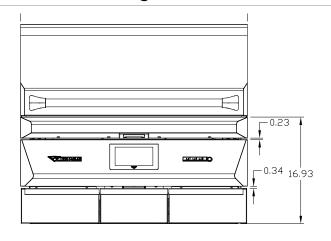

## **Specifications**

| GENERAL               | Model PELLET GRILL 36<br>SKU TEPG36G / TEPG36R                                                                                             |
|-----------------------|--------------------------------------------------------------------------------------------------------------------------------------------|
| POWER<br>REQUIREMENTS | Electrical Supply 120V, 60Hz, 5.04A Electrical Service 15 amp dedicated circuit Power Cord Length 5 feet Receptacle 3 prong grounding plug |
| GAS<br>REQUIREMENTS   | N/A                                                                                                                                        |

CLEARANCE
REQUIREMENTS

Minimum 12" all around
Non-Combustible Minimum 3.25" from back,
Minimum 6" on