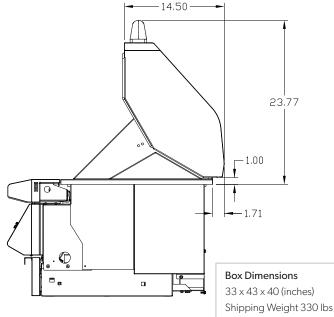

## **Specifications**

| GENERAL               | Model PELLET GRILL 36<br>SKU TEPG36G / TEPG36R                                                                                             |
|-----------------------|--------------------------------------------------------------------------------------------------------------------------------------------|
| POWER<br>REQUIREMENTS | Electrical Supply 120V, 60Hz, 5.04A Electrical Service 15 amp dedicated circuit Power Cord Length 5 feet Receptacle 3 prong grounding plug |
| GAS<br>REQUIREMENTS   | N/A                                                                                                                                        |