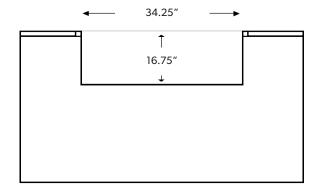

CLEARANCE
REQUIREMENTS

Minimum 12" all around
Non-Combustible Minimum 3.25" from back,
Minimum 6" on sides

CUTOUT Opening Width 34.25 inch
Opening Height 16.75 inch
Opening Depth 24.25 inch