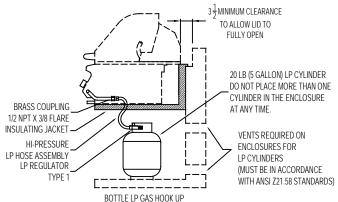

## TWIN EAGLES INSULATING JACKET INSTALLATION INSTRUCTION

TWIN EAGLES GRILL

<sup>\*</sup> When Installing, use front right knockout to keep power cord cool. If using LP gas cylinder and insulating jacket (TEIJ), use stainless flexible hose to connect LP gas cylinder to grill Regulator.