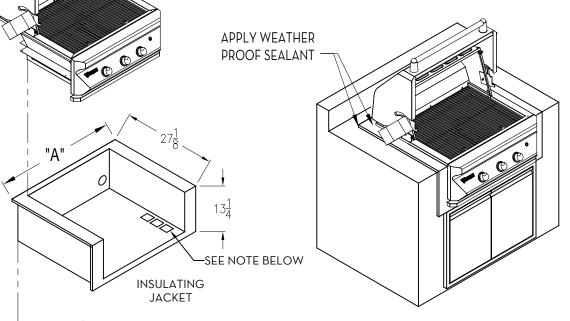

## TWIN EAGLES INSULATING JACKET INSTALLATION INSTRUCTION

TWIN EAGLES GRILL

<sup>\*</sup> When Installing, use front right knockout to keep power cord cool. If using LP gas cylinder and insulating jacket (TEIJ), use stainless flexible hose to connect LP gas cylinder to grill Regulator.