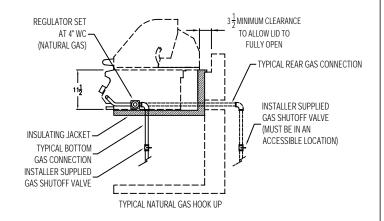

## TWIN EAGLES INSULATING JACKET INSTALLATION INSTRUCTION

TWIN EAGLES GRILL

<sup>\*</sup> When Installing, use front right knockout to keep power cord cool. If using LP gas cylinder and insulating jacket (TEIJ), use stainless flexible hose to connect LP gas cylinder to grill Regulator.